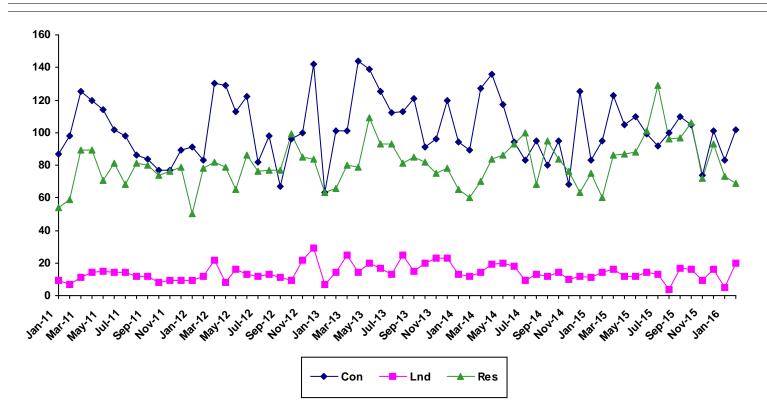

# Sales Unit Volume By Month

|       |                  | 2011  |      |                  | 2012  |      |                  | 2013  |      |                  | 2014  |      |                  | 2015  |      |                  | 2016  |      |
|-------|------------------|-------|------|------------------|-------|------|------------------|-------|------|------------------|-------|------|------------------|-------|------|------------------|-------|------|
| Month | Single<br>Family | Condo | Land |
| Jan   | 54               | 87    | 9    | 50               | 91    | 9    | 63               | 63    | 7    | 65               | 94    | 13   | 75               | 83    | 11   | 73               | 83    | 5    |
| Feb   | 59               | 98    | 7    | 78               | 83    | 12   | 66               | 101   | 14   | 60               | 89    | 12   | 60               | 95    | 14   | 69               | 102   | 20   |
| Mar   | 89               | 125   | 11   | 82               | 130   | 22   | 80               | 101   | 25   | 70               | 127   | 14   | 86               | 123   | 16   |                  |       |      |
| Apr   | 89               | 120   | 14   | 79               | 129   | 8    | 79               | 144   | 14   | 84               | 136   | 19   | 87               | 105   | 12   |                  |       |      |
| May   | 71               | 114   | 15   | 65               | 113   | 16   | 109              | 139   | 20   | 86               | 117   | 20   | 88               | 110   | 12   |                  |       |      |
| Jun   | 81               | 102   | 14   | 86               | 122   | 13   | 93               | 125   | 17   | 93               | 94    | 18   | 101              | 99    | 14   |                  |       |      |
| Jul   | 68               | 98    | 14   | 76               | 82    | 12   | 93               | 112   | 13   | 100              | 83    | 9    | 129              | 92    | 13   |                  |       |      |
| Aug   | 81               | 86    | 12   | 77               | 98    | 13   | 81               | 113   | 25   | 68               | 95    | 13   | 96               | 100   | 4    |                  |       |      |
| Sep   | 80               | 84    | 12   | 77               | 67    | 11   | 85               | 121   | 15   | 95               | 80    | 12   | 97               | 110   | 17   |                  |       |      |
| Oct   | 74               | 77    | 8    | 99               | 96    | 9    | 82               | 91    | 20   | 84               | 95    | 14   | 106              | 105   | 16   |                  |       |      |
| Nov   | 76               | 77    | 9    | 85               | 100   | 22   | 75               | 96    | 23   | 76               | 68    | 10   | 72               | 74    | 9    |                  |       |      |
| Dec   | 79               | 89    | 9    | 84               | 142   | 29   | 78               | 120   | 23   | 63               | 125   | 12   | 93               | 101   | 16   |                  |       |      |