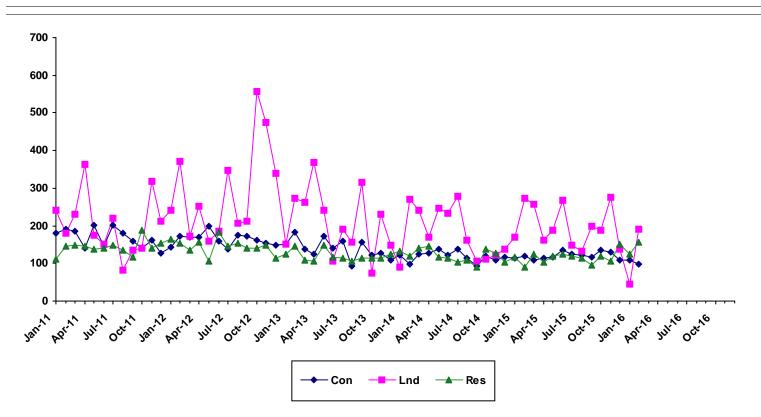

## Sales Days on Market By Month

|       |                  | 2011  |      |                  | 2012  |      |                  | 2013  |      |                  | 2014  |      |                  | 2015  |      |                  | 2016  |      |
|-------|------------------|-------|------|------------------|-------|------|------------------|-------|------|------------------|-------|------|------------------|-------|------|------------------|-------|------|
| Month | Single<br>Family | Condo | Land |
| Jan   | 112              | 180   | 240  | 165              | 144   | 242  | 125              | 151   | 151  | 132              | 123   | 91   | 118              | 113   | 171  | 125              | 110   | 46   |
| Feb   | 147              | 192   | 180  | 153              | 172   | 371  | 147              | 183   | 273  | 119              | 99    | 271  | 90.5             | 118   | 274  | 156              | 98    | 192  |
| Mar   | 150              | 185   | 231  | 136              | 171   | 173  | 110              | 137   | 263  | 141              | 124   | 241  | 124              | 108   | 256  |                  |       |      |
| Apr   | 146              | 142   | 362  | 156              | 170   | 253  | 107              | 125   | 368  | 147              | 127   | 170  | 104              | 113   | 161  |                  |       |      |
| May   | 138              | 201   | 175  | 106              | 198   | 159  | 149              | 173   | 241  | 117              | 137   | 247  | 119              | 116   | 188  |                  |       |      |
| Jun   | 141              | 145   | 150  | 183              | 158   | 186  | 116              | 142   | 105  | 114              | 122   | 233  | 125              | 136   | 267  |                  |       |      |
| Jul   | 150              | 201   | 219  | 146              | 138   | 347  | 115              | 159   | 192  | 104              | 137   | 279  | 118              | 124   | 149  |                  |       |      |
| Aug   | 136              | 179   | 82.5 | 153              | 175   | 208  | 107              | 94    | 156  | 109              | 114   | 163  | 114              | 123   | 132  |                  |       |      |
| Sep   | 117              | 158   | 136  | 140              | 172   | 211  | 115              | 157   | 315  | 90               | 93    | 107  | 95               | 117   | 198  |                  |       |      |
| Oct   | 187              | 140   | 140  | 140              | 161   | 556  | 114              | 121   | 75   | 139              | 118   | 111  | 120              | 135   | 187  |                  |       |      |
| Nov   | 140              | 163   | 317  | 148              | 153   | 476  | 115              | 128   | 231  | 129              | 109   | 122  | 106              | 129   | 275  |                  |       |      |
| Dec   | 155              | 126   | 211  | 114              | 148   | 339  | 125              | 109   | 150  | 103              | 117   | 137  | 151              | 109   | 139  |                  |       |      |