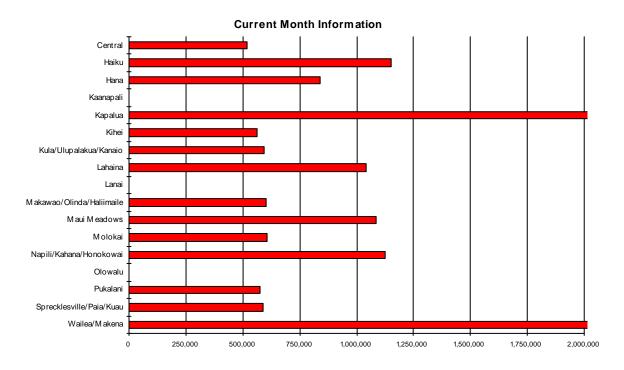

# Single Family Median Prices by Area

| Area                      | <b>Current Month</b> | <b>Previous Month</b> | Year Ago Month |
|---------------------------|----------------------|-----------------------|----------------|
| Central                   | \$517,500            | \$558,588             | \$507,381      |
| laiku                     | \$1,150,000          | \$848,000             | \$753,000      |
| lana                      | \$837,500            | \$435,000             | \$0            |
| Kaanapali                 | \$0                  | \$1,765,000           | \$2,650,000    |
| Kapalua                   | \$4,850,000          | \$0                   | \$0            |
| Kihei                     | \$563,750            | \$624,500             | \$709,750      |
| Kula/Ulupalakua/Kanaio    | \$595,000            | \$720,000             | \$1,600,000    |
| ahaina                    | \$1,040,000          | \$654,500             | \$1,194,500    |
| anai                      | \$0                  | \$545,000             | \$290,000      |
| lakawao/Olinda/Haliimaile | \$600,000            | \$824,750             | \$485,000      |
| /aui Meadows              | \$1,086,750          | \$1,394,000           | \$0            |
| lolokai                   | \$607,000            | \$235,000             | \$550,000      |
| lapili/Kahana/Honokowai   | \$1,125,000          | \$888,850             | \$897,500      |
| Dlowalu                   | \$0                  | \$0                   | \$1,475,000    |
| Pukalani                  | \$575,000            | \$634,500             | \$585,250      |
| Sprecklesville/Paia/Kuau  | \$589,000            | \$701,000             | \$0            |
| Vailea/Makena             | \$5,500,000          | \$0                   | \$0            |

## **Condominium Median Prices by Area**

For Month Ending 2/29/2016

**Current Month Information** 

| Area                     | Current Month | <b>Previous Month</b> | Year Ago Month |
|--------------------------|---------------|-----------------------|----------------|
| Central                  | \$237,500     | \$372,000             | \$325,000      |
| Kaanapali                | \$1,200,000   | \$1,187,500           | \$1,017,500    |
| Kapalua                  | \$965,000     | \$935,384             | \$1,300,000    |
| Kihei                    | \$420,000     | \$315,500             | \$350,000      |
| Lahaina                  | \$478,073     | \$511,000             | \$444,975      |
| Lanai                    | \$0           | \$0                   | \$1,062,000    |
| Maalaea                  | \$352,500     | \$382,500             | \$295,000      |
| Molokai                  | \$0           | \$0                   | \$75,000       |
| Napili/Kahana/Honokowai  | \$399,000     | \$410,000             | \$477,000      |
| Sprecklesville/Paia/Kuau | \$0           | \$255,000             | \$0            |
| Wailea/Makena            | \$1,223,000   | \$1,900,100           | \$1,014,500    |

## Land Median Prices by Area

For Month Ending 2/29/2016

#### **Current Month Information**

| Area                      | <b>Current Month</b> | <b>Previous Month</b> | Year Ago Month |
|---------------------------|----------------------|-----------------------|----------------|
| Central                   | \$0                  | \$245,000             | \$256,000      |
| Haiku                     | \$540,000            | \$243,000             | \$640,000      |
| Hana                      | \$0                  | \$0                   | \$380,000      |
| Kaanapali                 | \$755,250            | \$0                   | \$650,000      |
| Kahakuloa                 | \$375,000            | \$0                   | \$0            |
| Kapalua                   | \$1,187,500          | \$0                   | \$0            |
| Kihei                     | \$499,000            | \$0                   | \$470,000      |
| Kipahulu                  | \$285,000            | \$0                   | \$0            |
| Kula/Ulupalakua/Kanaio    | \$385,000            | \$0                   | \$0            |
| Lahaina                   | \$1,150,000          | \$857,500             | \$490,000      |
| Makawao/Olinda/Haliimaile | \$485,000            | \$851,111             | \$315,000      |
| Molokai                   | \$175,000            | \$0                   | \$0            |
| Napili/Kahana/Honokowai   | \$415,000            | \$0                   | \$0            |
| Olowalu                   | \$0                  | \$0                   | \$875,000      |
| Pukalani                  | \$440,000            | \$0                   | \$0            |
| Wailea/Makena             | \$0                  | \$0                   | \$925,000      |