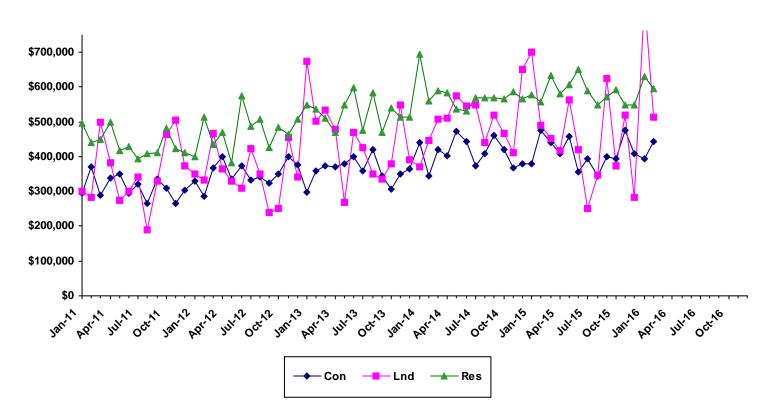

## Sales Median By Month

For Month Ending 2/29/2016

| 2011                        | 2012                                                                                                                                                                                                                                                                                               | 2013                                                                                                                                                                                                                                                                                                                                                                                                                                                      | 2014                                                                                                                                                                                                                                                                                                                                                                                                                                                                                                                                                                                                                                     | 2015                                                                                                                                                                                                                                                                                                                                                                                                                                                                                                                                                                                                                                                                                                                                                                                                                                                                                                                                                                                                                                                            | 2016                                                                                                                                                                                                                                                                                                                                                                                                                                                                                                                                                                                                                                                                                                                                                                                                                                     |
|-----------------------------|----------------------------------------------------------------------------------------------------------------------------------------------------------------------------------------------------------------------------------------------------------------------------------------------------|-----------------------------------------------------------------------------------------------------------------------------------------------------------------------------------------------------------------------------------------------------------------------------------------------------------------------------------------------------------------------------------------------------------------------------------------------------------|------------------------------------------------------------------------------------------------------------------------------------------------------------------------------------------------------------------------------------------------------------------------------------------------------------------------------------------------------------------------------------------------------------------------------------------------------------------------------------------------------------------------------------------------------------------------------------------------------------------------------------------|-----------------------------------------------------------------------------------------------------------------------------------------------------------------------------------------------------------------------------------------------------------------------------------------------------------------------------------------------------------------------------------------------------------------------------------------------------------------------------------------------------------------------------------------------------------------------------------------------------------------------------------------------------------------------------------------------------------------------------------------------------------------------------------------------------------------------------------------------------------------------------------------------------------------------------------------------------------------------------------------------------------------------------------------------------------------|------------------------------------------------------------------------------------------------------------------------------------------------------------------------------------------------------------------------------------------------------------------------------------------------------------------------------------------------------------------------------------------------------------------------------------------------------------------------------------------------------------------------------------------------------------------------------------------------------------------------------------------------------------------------------------------------------------------------------------------------------------------------------------------------------------------------------------------|
| Single Condo Land<br>Family | Single Condo Land<br>Family                                                                                                                                                                                                                                                                        | Single Condo Land<br>Family                                                                                                                                                                                                                                                                                                                                                                                                                               | Single Condo Land<br>Family                                                                                                                                                                                                                                                                                                                                                                                                                                                                                                                                                                                                              | Single Condo Land<br>Family                                                                                                                                                                                                                                                                                                                                                                                                                                                                                                                                                                                                                                                                                                                                                                                                                                                                                                                                                                                                                                     | Single Condo Land<br>Family                                                                                                                                                                                                                                                                                                                                                                                                                                                                                                                                                                                                                                                                                                                                                                                                              |
| 495415 295000 300000        | 399000 330000 350000                                                                                                                                                                                                                                                                               | 550000 297000 675000                                                                                                                                                                                                                                                                                                                                                                                                                                      | 695000 441000 370000                                                                                                                                                                                                                                                                                                                                                                                                                                                                                                                                                                                                                     | 577000 378000 700000                                                                                                                                                                                                                                                                                                                                                                                                                                                                                                                                                                                                                                                                                                                                                                                                                                                                                                                                                                                                                                            | 630000 395000 850000                                                                                                                                                                                                                                                                                                                                                                                                                                                                                                                                                                                                                                                                                                                                                                                                                     |
| 440000 371200 282500        | 513750 287000 333925                                                                                                                                                                                                                                                                               | 537500 360000 502500                                                                                                                                                                                                                                                                                                                                                                                                                                      | 560000 345000 447500                                                                                                                                                                                                                                                                                                                                                                                                                                                                                                                                                                                                                     | 558625 475000 490000                                                                                                                                                                                                                                                                                                                                                                                                                                                                                                                                                                                                                                                                                                                                                                                                                                                                                                                                                                                                                                            | 595000 444450 512500                                                                                                                                                                                                                                                                                                                                                                                                                                                                                                                                                                                                                                                                                                                                                                                                                     |
| 450000 289000 500000        | 435000 368043 467500                                                                                                                                                                                                                                                                               | 509500 375000 535000                                                                                                                                                                                                                                                                                                                                                                                                                                      | 590500 420000 507500                                                                                                                                                                                                                                                                                                                                                                                                                                                                                                                                                                                                                     | 632625 440000 451000                                                                                                                                                                                                                                                                                                                                                                                                                                                                                                                                                                                                                                                                                                                                                                                                                                                                                                                                                                                                                                            |                                                                                                                                                                                                                                                                                                                                                                                                                                                                                                                                                                                                                                                                                                                                                                                                                                          |
| 500000 338603 382500        | 469000 399000 365000                                                                                                                                                                                                                                                                               | 470000 370000 479500                                                                                                                                                                                                                                                                                                                                                                                                                                      | 583000 403500 510000                                                                                                                                                                                                                                                                                                                                                                                                                                                                                                                                                                                                                     | 581000 410000 417500                                                                                                                                                                                                                                                                                                                                                                                                                                                                                                                                                                                                                                                                                                                                                                                                                                                                                                                                                                                                                                            |                                                                                                                                                                                                                                                                                                                                                                                                                                                                                                                                                                                                                                                                                                                                                                                                                                          |
| 418000 349500 275000        | 382000 336000 330000                                                                                                                                                                                                                                                                               | 549000 380000 267500                                                                                                                                                                                                                                                                                                                                                                                                                                      | 537500 472000 575000                                                                                                                                                                                                                                                                                                                                                                                                                                                                                                                                                                                                                     | 607098 459500 563750                                                                                                                                                                                                                                                                                                                                                                                                                                                                                                                                                                                                                                                                                                                                                                                                                                                                                                                                                                                                                                            |                                                                                                                                                                                                                                                                                                                                                                                                                                                                                                                                                                                                                                                                                                                                                                                                                                          |
| 429000 294500 302000        | 575500 372990 310000                                                                                                                                                                                                                                                                               | 599000 400000 469260                                                                                                                                                                                                                                                                                                                                                                                                                                      | 530000 444500 545500                                                                                                                                                                                                                                                                                                                                                                                                                                                                                                                                                                                                                     | 650000 355000 420000                                                                                                                                                                                                                                                                                                                                                                                                                                                                                                                                                                                                                                                                                                                                                                                                                                                                                                                                                                                                                                            |                                                                                                                                                                                                                                                                                                                                                                                                                                                                                                                                                                                                                                                                                                                                                                                                                                          |
| 394500 320000 340000        | 488000 332000 422500                                                                                                                                                                                                                                                                               | 475000 357625 425000                                                                                                                                                                                                                                                                                                                                                                                                                                      | 570250 375000 550000                                                                                                                                                                                                                                                                                                                                                                                                                                                                                                                                                                                                                     | 590000 394000 250000                                                                                                                                                                                                                                                                                                                                                                                                                                                                                                                                                                                                                                                                                                                                                                                                                                                                                                                                                                                                                                            |                                                                                                                                                                                                                                                                                                                                                                                                                                                                                                                                                                                                                                                                                                                                                                                                                                          |
| 410000 266000 189500        | 509000 342450 350000                                                                                                                                                                                                                                                                               | 585000 420000 350000                                                                                                                                                                                                                                                                                                                                                                                                                                      | 570000 410000 440000                                                                                                                                                                                                                                                                                                                                                                                                                                                                                                                                                                                                                     | 550000 345500 347500                                                                                                                                                                                                                                                                                                                                                                                                                                                                                                                                                                                                                                                                                                                                                                                                                                                                                                                                                                                                                                            |                                                                                                                                                                                                                                                                                                                                                                                                                                                                                                                                                                                                                                                                                                                                                                                                                                          |
| 412000 334950 330000        | 425000 325000 238000                                                                                                                                                                                                                                                                               | 470000 345000 335000                                                                                                                                                                                                                                                                                                                                                                                                                                      | 570000 462500 520000                                                                                                                                                                                                                                                                                                                                                                                                                                                                                                                                                                                                                     | 573300 399500 625000                                                                                                                                                                                                                                                                                                                                                                                                                                                                                                                                                                                                                                                                                                                                                                                                                                                                                                                                                                                                                                            |                                                                                                                                                                                                                                                                                                                                                                                                                                                                                                                                                                                                                                                                                                                                                                                                                                          |
| 482500 310000 465000        | 485000 349995 250000                                                                                                                                                                                                                                                                               | 540000 305500 380500                                                                                                                                                                                                                                                                                                                                                                                                                                      | 566000 419000 467500                                                                                                                                                                                                                                                                                                                                                                                                                                                                                                                                                                                                                     | 592000 392900 375000                                                                                                                                                                                                                                                                                                                                                                                                                                                                                                                                                                                                                                                                                                                                                                                                                                                                                                                                                                                                                                            |                                                                                                                                                                                                                                                                                                                                                                                                                                                                                                                                                                                                                                                                                                                                                                                                                                          |
| 422500 265000 505000        | 465000 400000 455000                                                                                                                                                                                                                                                                               | 515000 350000 547371                                                                                                                                                                                                                                                                                                                                                                                                                                      | 587500 366250 411500                                                                                                                                                                                                                                                                                                                                                                                                                                                                                                                                                                                                                     | 550000 475000 520000                                                                                                                                                                                                                                                                                                                                                                                                                                                                                                                                                                                                                                                                                                                                                                                                                                                                                                                                                                                                                                            |                                                                                                                                                                                                                                                                                                                                                                                                                                                                                                                                                                                                                                                                                                                                                                                                                                          |
| 411000 304000 375000        | 508000 376000 340000                                                                                                                                                                                                                                                                               | 512500 365000 390000                                                                                                                                                                                                                                                                                                                                                                                                                                      | 565000 380000 650000                                                                                                                                                                                                                                                                                                                                                                                                                                                                                                                                                                                                                     | 550000 410000 281750                                                                                                                                                                                                                                                                                                                                                                                                                                                                                                                                                                                                                                                                                                                                                                                                                                                                                                                                                                                                                                            |                                                                                                                                                                                                                                                                                                                                                                                                                                                                                                                                                                                                                                                                                                                                                                                                                                          |
|                             | Single<br>Family Condo Land<br>Family   495415 295000 300000   440000 371200 282500   450000 289000 500000   500000 338603 382500   418000 349500 275000   429000 294500 302000   394500 320000 340000   410000 266000 189500   412000 334950 330000   482500 310000 465000   422500 265000 505000 | Single<br>Family Condo Land<br>Family Single<br>Family Condo Land<br>Family   495415 295000 300000 399000 330000 350000   440000 371200 282500 513750 287000 333925   450000 289000 500000 435000 368043 467500   500000 338603 382500 469000 399000 365000   418000 349500 275000 322000 320000 310000   410000 266000 189500 509000 342450 350000   412000 334950 330000 425000 328000 328000 328000   422500 310000 465000 349995 250000 328000 328000 | Single<br>Family Condo Land<br>Family Single<br>Family Condo Land<br>Family Single<br>Family Condo Land<br>Family Single<br>Family Condo Land   495415 295000 300000 330000 350000 550000 297000 675000   440000 371200 282500 513750 287000 333925 537500 360000 502500   450000 289000 500000 38603 382500 368043 467500 509500 370000 479500   500000 338603 382500 469000 399000 365000 470000 370000 479500   418000 349500 275000 372900 310000 599000 400000 469260   394500 320000 340000 320000 320000 42500 350000 350000 350000 350000 350000 350000 350000 350000 350000 350000 350000 350000 350000 350000 350000 350000 35 | Single<br>FamilyCondo<br>FamilyLand<br>FamilySingle<br>FamilyCondo<br>FamilyLand<br>Family495415<br>495415<br>40000300000300000350000550000297000675000695000441000370000440000371200<br>282500513750<br>28700028700033392553750036000050250050000345000447500450000<br>500000289000<br>500000435000<br>38603382500469000<br>399000365000<br>470000479000590500420000<br>507500500000<br>500000338603<br>382500469000<br>399000365000<br>30000470000<br>370000370000<br>479500583000<br>537500420000<br>507500429000<br>294500294500<br>302000575500<br>372900310000<br>320000599000<br>400000469260530000<br>57000444500<br>545500394500<br>410000<br>266000189500<br>425000585000<br>325000420000<br>355000570000<br>357000462500<br>520000412000<br>334950<br>310000425000<br>325000325000<br>328000585000<br>420000335000<br>355000570000<br>360000462500<br>350000482500<br>310000465000<br>485000465000<br>30995230000<br>50000515000<br>305000566000<br>419000467500<br>462500422500<br>265000265000<br>505000465000<br>400000455000<br>515000515000<br> | Single<br>FamilyCondoLandSingle<br>FamilyCondoLandSingle<br>FamilyCondoLandSingle<br>FamilyCondoLand<br>Family495415<br>495415<br>295000300000330000350000550000297000675000695000441000370000378000700000440000371200282500513750287000333925537500360000502500560000345000447500558625475000490000450000289000500004350003680434675005095003750005300042000050750063262544000045100050000033860338250046900039900036500047000037000047950058300040350051000410000417500418000349500275000382000330000549000380000267500537500472000575003550004200003945003020005755003729903100005990004000004692605300004445005455006500003550004200003945003200003400004880003320004250003570003570005700041000044000050000347500412000334950300004250003250002400003550003500003500056000410000467500592000392000325000422500265000505000485000349 |