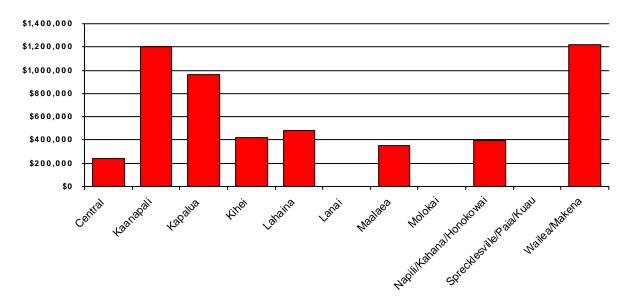

# **Condominium Monthly Sales Volume**

| Area Name                |       | Current N    | Ionth     |       | Previous N   | lonth     |      | Year Ago N   | lonth     |
|--------------------------|-------|--------------|-----------|-------|--------------|-----------|------|--------------|-----------|
|                          | Units | s Volume     | Median    | Units | Volume       | Median    | Unit | s Volume     | Median    |
| Central                  | 18    | \$5,503,000  | \$237,500 | 11    | \$3,608,000  | \$372,000 | 7    | \$2,498,500  | \$325,000 |
| Kaanapali                | 8     | \$10,480,000 | 1,200,000 | 4     | \$5,845,000  | 1,187,500 | 12   | \$15,114,900 | 1,017,500 |
| Kapalua                  | 3     | \$4,740,000  | \$965,000 | 1     | \$935,384    | \$935,384 | 3    | \$6,770,000  | 1,300,000 |
| Kihei                    | 31    | \$15,822,653 | \$420,000 | 24    | \$8,976,000  | \$315,500 | 31   | \$12,756,800 | \$350,000 |
| Lahaina                  | 8     | \$3,792,145  | \$478,073 | 14    | \$7,009,575  | \$511,000 | 10   | \$4,045,140  | \$444,975 |
| Lanai                    | 0     | \$0          | \$0       | 0     | \$0          | \$0       | 2    | \$2,124,000  | 1,062,000 |
| Maalaea                  | 8     | \$2,745,964  | \$352,500 | 4     | \$1,519,000  | \$382,500 | 3    | \$825,000    | \$295,000 |
| Molokai                  | 0     | \$0          | \$0       | 0     | \$0          | \$0       | 1    | \$75,000     | \$75,000  |
| Napili/Kahana/Honokowai  | 17    | \$6,914,175  | \$399,000 | 19    | \$8,048,500  | \$410,000 | 14   | \$6,966,600  | \$477,000 |
| Sprecklesville/Paia/Kuau | 0     | \$0          | \$0       | 1     | \$255,000    | \$255,000 | 0    | \$0          | \$0       |
| Wailea/Makena            | 9     | \$13,557,000 | 1,223,000 | 5     | \$9,515,100  | 1,900,100 | 12   | \$17,789,000 | 1,014,500 |
| Maui Summary :           | 102   | \$63,554,937 | \$444,450 | 83    | \$45,711,559 | \$395,000 | 95   | \$68,964,940 | \$475,000 |

## **Condominium Median Prices by Area**

For Month Ending 2/29/2016

**Current Month Information** 

| Area                     | Current Month | <b>Previous Month</b> | Year Ago Month |
|--------------------------|---------------|-----------------------|----------------|
| Central                  | \$237,500     | \$372,000             | \$325,000      |
| Kaanapali                | \$1,200,000   | \$1,187,500           | \$1,017,500    |
| Kapalua                  | \$965,000     | \$935,384             | \$1,300,000    |
| Kihei                    | \$420,000     | \$315,500             | \$350,000      |
| Lahaina                  | \$478,073     | \$511,000             | \$444,975      |
| Lanai                    | \$0           | \$0                   | \$1,062,000    |
| Maalaea                  | \$352,500     | \$382,500             | \$295,000      |
| Molokai                  | \$0           | \$0                   | \$75,000       |
| Napili/Kahana/Honokowai  | \$399,000     | \$410,000             | \$477,000      |
| Sprecklesville/Paia/Kuau | \$0           | \$255,000             | \$0            |
| Wailea/Makena            | \$1,223,000   | \$1,900,100           | \$1,014,500    |