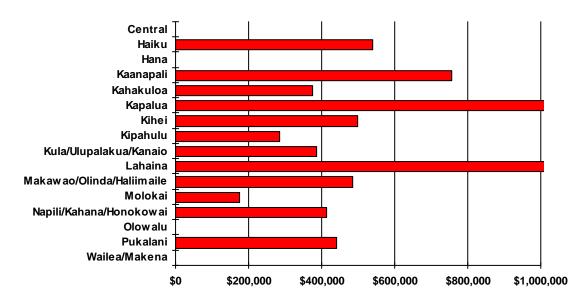

# Single Family Monthly Sales Volume

| Area Name                 |      | Current M    | onth      |      | Previous I   |           |     | Year Ago I   | Nonth     |
|---------------------------|------|--------------|-----------|------|--------------|-----------|-----|--------------|-----------|
|                           | Unit | s Volume     | Median    | Unit | ts Volume    | Median    | Uni | ts Volume    | Median    |
| Central                   | 23   | \$12,274,715 | \$517,500 | 26   | \$14,166,546 | \$558,588 | 27  | \$14,301,047 | \$507,381 |
| Haiku                     | 1    | \$1,150,000  | 1,150,000 | 5    | \$3,983,000  | \$848,000 | 5   | \$4,367,000  | \$753,000 |
| Hana                      | 2    | \$1,675,000  | \$837,500 | 1    | \$435,000    | \$435,000 | 0   | \$0          | \$0       |
| Kaanapali                 | 0    | \$0          | \$0       | 2    | \$3,530,000  | 1,765,000 | 4   | \$10,044,999 | 2,650,000 |
| Kapalua                   | 3    | \$12,000,000 | 4,850,000 | 0    | \$0          | \$0       | 0   | \$0          | \$0       |
| Kihei                     | 14   | \$8,268,400  | \$563,750 | 10   | \$6,688,000  | \$624,500 | 8   | \$6,399,500  | \$709,750 |
| Kula/Ulupalakua/Kanaio    | 7    | \$4,802,000  | \$595,000 | 3    | \$2,170,000  | \$720,000 | 1   | \$1,600,000  | 1,600,000 |
| Lahaina                   | 4    | \$6,290,000  | 1,040,000 | 4    | \$5,784,000  | \$654,500 | 2   | \$2,389,000  | 1,194,500 |
| Lanai                     | 0    | \$0          | \$0       | 1    | \$545,000    | \$545,000 | 1   | \$290,000    | \$290,000 |
| Makawao/Olinda/Haliimaile | 3    | \$3,162,000  | \$600,000 | 8    | \$6,384,200  | \$824,750 | 6   | \$2,958,110  | \$485,000 |
| Maui Meadows              | 3    | \$3,222,750  | 1,086,750 | 3    | \$4,073,800  | 1,394,000 | 0   | \$0          | \$0       |
| Molokai                   | 2    | \$1,214,000  | \$607,000 | 2    | \$470,000    | \$235,000 | 1   | \$550,000    | \$550,000 |
| Napili/Kahana/Honokowai   | 1    | \$1,125,000  | 1,125,000 | 2    | \$1,777,700  | \$888,850 | 2   | \$1,795,000  | \$897,500 |
| Olowalu                   | 0    | \$0          | \$0       | 0    | \$0          | \$0       | 1   | \$1,475,000  | 1,475,000 |
| Pukalani                  | 4    | \$2,310,000  | \$575,000 | 4    | \$2,690,000  | \$634,500 | 2   | \$1,170,500  | \$585,250 |
| Sprecklesville/Paia/Kuau  | 1    | \$589,000    | \$589,000 | 2    | \$1,402,000  | \$701,000 | 0   | \$0          | \$0       |
| Wailea/Makena             | 1    | \$5,500,000  | 5,500,000 | 0    | \$0          | \$0       | 0   | \$0          | \$0       |
| Maui Summary :            | 69   | \$63,582,865 | \$595,000 | 73   | \$54,099,246 | \$630,000 | 60  | \$47,340,156 | \$558,625 |

# Single Family Median Prices by Area

| Area                      | <b>Current Month</b> | <b>Previous Month</b> | Year Ago Month |
|---------------------------|----------------------|-----------------------|----------------|
| Central                   | \$517,500            | \$558,588             | \$507,381      |
| laiku                     | \$1,150,000          | \$848,000             | \$753,000      |
| lana                      | \$837,500            | \$435,000             | \$0            |
| Kaanapali                 | \$0                  | \$1,765,000           | \$2,650,000    |
| Kapalua                   | \$4,850,000          | \$0                   | \$0            |
| Kihei                     | \$563,750            | \$624,500             | \$709,750      |
| Kula/Ulupalakua/Kanaio    | \$595,000            | \$720,000             | \$1,600,000    |
| ahaina                    | \$1,040,000          | \$654,500             | \$1,194,500    |
| anai                      | \$0                  | \$545,000             | \$290,000      |
| lakawao/Olinda/Haliimaile | \$600,000            | \$824,750             | \$485,000      |
| /aui Meadows              | \$1,086,750          | \$1,394,000           | \$0            |
| lolokai                   | \$607,000            | \$235,000             | \$550,000      |
| lapili/Kahana/Honokowai   | \$1,125,000          | \$888,850             | \$897,500      |
| Dlowalu                   | \$0                  | \$0                   | \$1,475,000    |
| Pukalani                  | \$575,000            | \$634,500             | \$585,250      |
| Sprecklesville/Paia/Kuau  | \$589,000            | \$701,000             | \$0            |
| Vailea/Makena             | \$5,500,000          | \$0                   | \$0            |